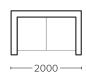

### **MEASUREMENTS**

3.5 SEATER

2.5 SEATER

**ARMCHAIR** 

Scan QR code to view this product on the Synargy website