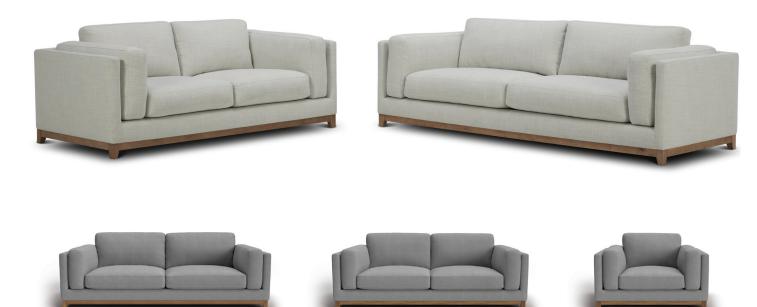

# **SENSO**

The Senso lounge combines a timber plinth base with linen fabric upholstery for a mixed-material contrast that will compliment any living space

SPRINGS

# **SENSO** LOUNGE

# Linen Fabric (Natural) Linen Fabric (Light Grey)

### **MEASUREMENTS**

3.5 SEATER

2.5 SEATER

**ARMCHAIR** 

Scan QR code to view this product on the Synargy website