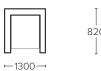

### **MEASUREMENTS**

3.5 SEATER

2.5 SEATER

**ARMCHAIR** 

Scan QR code to view this product on the Synargy website